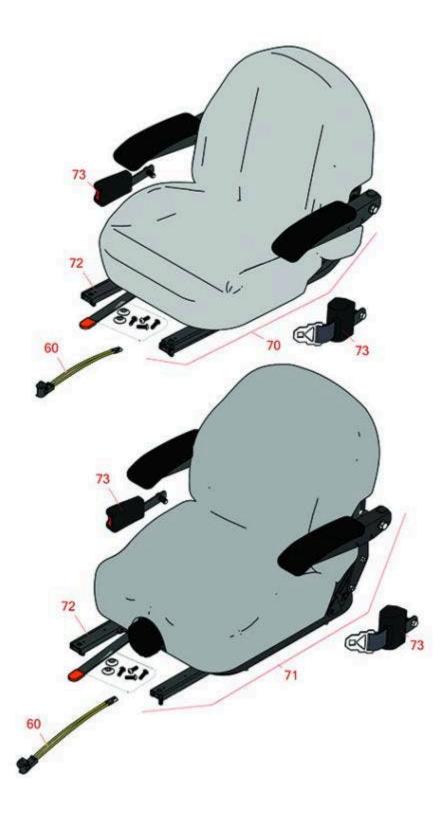

## Replaces Exmark Lazer Z Propane Parts Zero-Turn Mower with 72in Deck - Model LZS740PKC72400

|    | R&R<br>Part No.                         | OEM<br>Part No.                    | Description                                  | Qty<br>Req | Order<br>Quantity |
|----|-----------------------------------------|------------------------------------|----------------------------------------------|------------|-------------------|
| 60 | R150229                                 | 82-2190                            | Switch - Operator Presence                   | 1          |                   |
| 70 | R750205                                 | 126-1366,<br>126-5801,<br>126-8290 | Seat - Light Grey Deluxe w/Arms & Track Set  | 1          |                   |
| 71 | R750210                                 | 116-8912                           | Seat - Light Grey Deluxe w/Arms w/Suspension | 1          |                   |
|    | Tech Note: INCL SUSPENSION & TRACK SET: |                                    |                                              |            |                   |
| 72 | R109-9801                               | 109-9801                           | Seat Track Set                               | 1          |                   |
| 73 | R109-9805                               | 109-9805                           | Seat Belt Kit                                | 1          |                   |