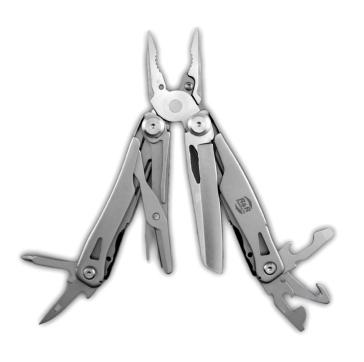

## Details

This handy stainless steel muti-function tool includes: Needlenose pliers **Regular pliers** Wire cutter Blade Scissors Multipurpose cutter Bottle opener Can opener Philips screwdriver with locking system Reamer Nail file Flat head screwdriver Belt clip Nylon Carrying Case

- Stainless Steel
- Excellent Quality
- Includes Carrying Case with Belt loop
- 4.125in x 1.6in x .70in